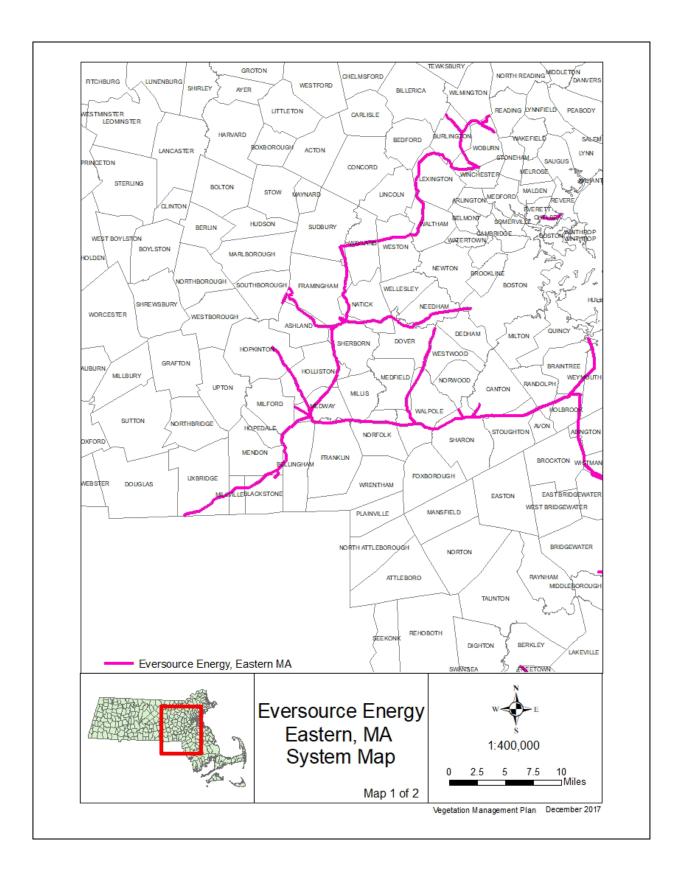

## III. LOCATION OF INTENDED TREATMENTS

In 2024 Eversource plans on completing vegetation maintenance on 34 transmission and 53 distribution line ROWs as listed in Table I. Table II is a list of municipalities where an herbicide treatment will be applied as part of IVM. Table III is a list of mechanical only rights-of-way and Table IV is a list of ROWs that might need on demand/emergency mechanical only treatments.