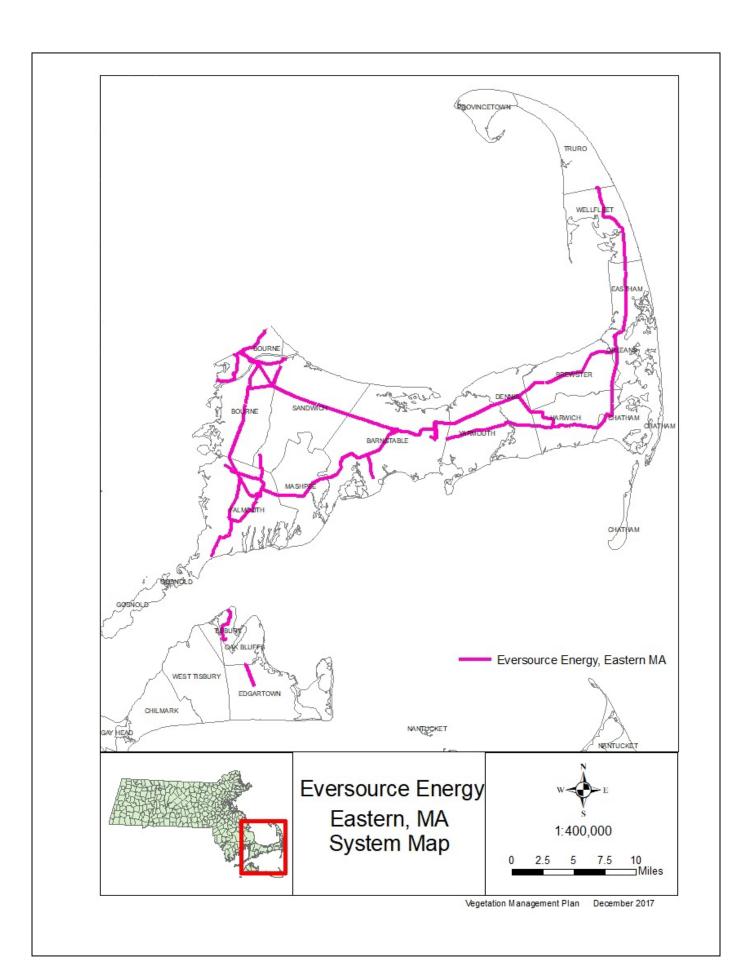

## III. LOCATION OF INTENDED TREATMENTS

In 2024 Eversource plans on completing vegetation maintenance on 34 transmission and 53 distribution line ROWs as listed in Table I. Table II is a list of municipalities where an herbicide treatment will be applied as part of IVM. Table III is a list of mechanical only rights-of-way and Table IV is a list of ROWs that might need on demand/emergency mechanical only treatments.