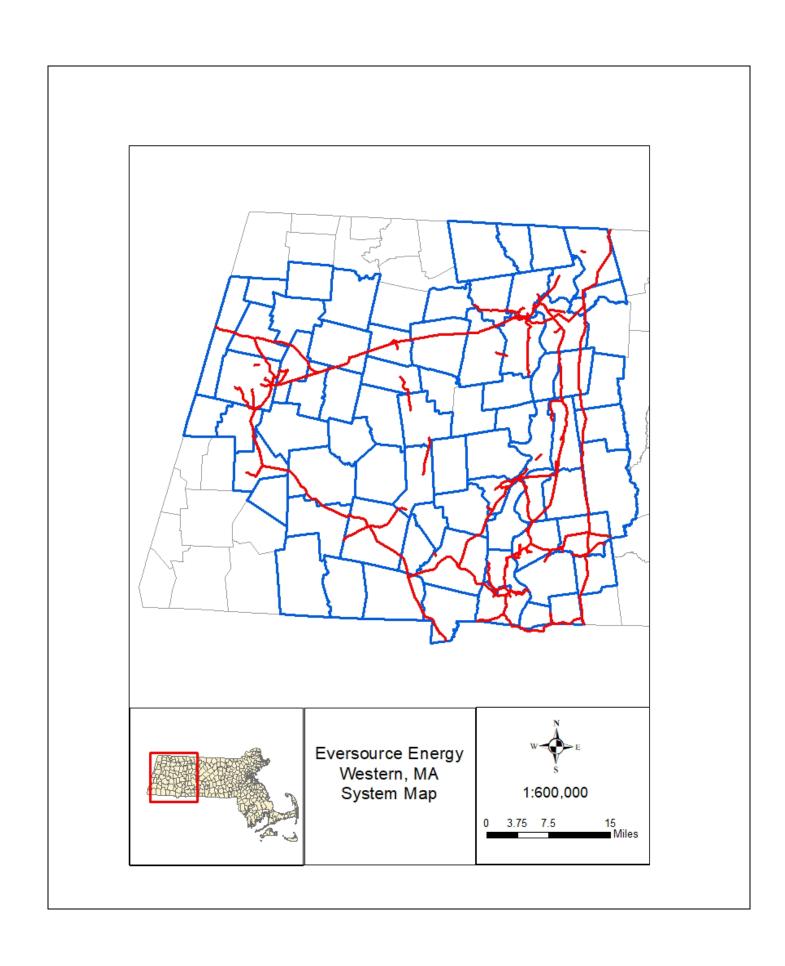

## III. LOCATION OF INTENDED TREATMENTS

In 2024 Eversource plans on completing vegetation maintenance on 34 transmission and 53 distribution line ROWs as listed in Table I. Table II is a list of municipalities where an herbicide treatment will be applied as part of IVM. Table III is a list of mechanical only rights-of-way and Table IV is a list of ROWs that might need on demand/emergency mechanical only treatments.