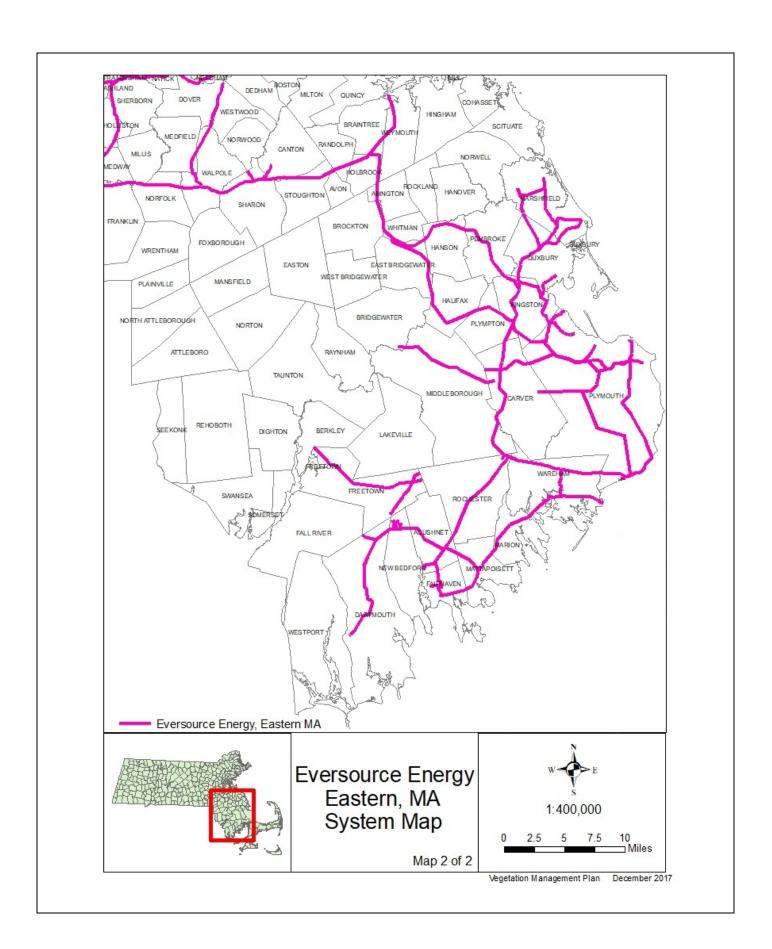

## III. LOCATION OF INTENDED TREATMENTS

In 2024 Eversource plans on completing vegetation maintenance on 34 transmission and 53 distribution line ROWs as listed in Table I. Table II is a list of municipalities where an herbicide treatment will be applied as part of IVM. Table III is a list of mechanical only rights-of-way and Table IV is a list of ROWs that might need on demand/emergency mechanical only treatments.