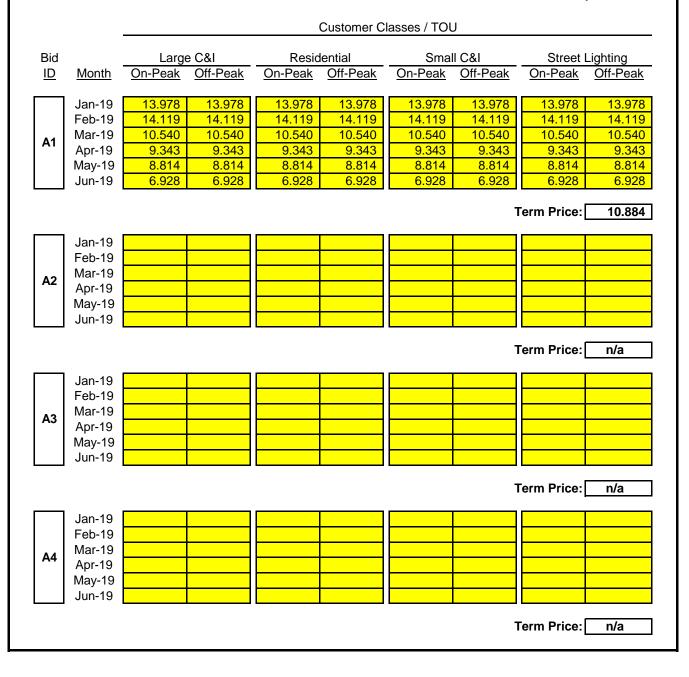

Version 1.0 Dated 07/10/2018

Bidder Name:

-----

Bidder A

Each Bid ID below is for one 10% slice of Standard Service. Bids on this sheet will be evaluated and awarded independently based on the Term Price. If selected, the Company may award from one up to all slices bid below. There are no contingencies between bids. Only Scenario A bids can be bid.

Bidder must provide On-Peak and Off-Peak prices for all four Customer Classes. All prices are to be in c/kWh and will be rounded to thousandths of c/kWh. The "Term Price" which appears below the monthly prices is the weighted average across the customer class / TOU prices and then weighted by each month of the Service Term.

#### 1H2019 SERVICE TERM

|     |                                                                              |                                                                                    |                                                                                    |                                                                                    | Customer C                                                                         | lasses / TOl                                                                       | J                                                                                            |                                                                                                             |                                                                                                        |  |
|-----|------------------------------------------------------------------------------|------------------------------------------------------------------------------------|------------------------------------------------------------------------------------|------------------------------------------------------------------------------------|------------------------------------------------------------------------------------|------------------------------------------------------------------------------------|----------------------------------------------------------------------------------------------|-------------------------------------------------------------------------------------------------------------|--------------------------------------------------------------------------------------------------------|--|
| Bid |                                                                              | Large                                                                              | Large C&I                                                                          |                                                                                    | Residential                                                                        |                                                                                    | Small C&I                                                                                    |                                                                                                             | Street Lighting                                                                                        |  |
| ID  | Month                                                                        | On-Peak                                                                            | Off-Peak                                                                           | On-Peak                                                                            | Off-Peak                                                                           | On-Peak                                                                            | Off-Peak                                                                                     | On-Peak                                                                                                     | Off-Peak                                                                                               |  |
|     | Jan-19                                                                       | 13.847                                                                             | 13.847                                                                             | 13.847                                                                             | 13.847                                                                             | 13.847                                                                             | 13.847                                                                                       | 13.847                                                                                                      | 13.847                                                                                                 |  |
|     | Feb-19                                                                       | 13.909                                                                             | 13.909                                                                             | 13.909                                                                             | 13.909                                                                             | 13.909                                                                             | 13.909                                                                                       | 13.909                                                                                                      | 13.909                                                                                                 |  |
|     | Mar-19                                                                       | 10.108                                                                             | 10.108                                                                             | 10.108                                                                             | 10.108                                                                             | 10.108                                                                             | 10.108                                                                                       | 10.108                                                                                                      | 10.108                                                                                                 |  |
| A1  | Apr-19                                                                       | 9.112                                                                              | 9.112                                                                              | 9.112                                                                              | 9.112                                                                              | 9,112                                                                              | 9.112                                                                                        | 9.112                                                                                                       | 9.112                                                                                                  |  |
|     | May-19                                                                       | 8.512                                                                              | 8.512                                                                              | 8.512                                                                              | 8.512                                                                              | 8.512                                                                              | 8.512                                                                                        | 8.512                                                                                                       | 8.512                                                                                                  |  |
|     | Jun-19                                                                       | 7.596                                                                              | 7.596                                                                              | 7.596                                                                              | 7.596                                                                              | 7.596                                                                              | 7.596                                                                                        | 7.596                                                                                                       | 7.596                                                                                                  |  |
|     | our ro                                                                       | 1.000                                                                              | 1.000                                                                              | 1.000                                                                              | 1.000                                                                              | 1.000                                                                              | 1.000                                                                                        | 1.000                                                                                                       | 7.000                                                                                                  |  |
|     | Term Price:                                                                  |                                                                                    |                                                                                    |                                                                                    |                                                                                    |                                                                                    |                                                                                              |                                                                                                             |                                                                                                        |  |
|     | Jan-19                                                                       | 13.947                                                                             | 13.947                                                                             | 13.947                                                                             | 13.947                                                                             | 13.947                                                                             | 13.947                                                                                       | 13.947                                                                                                      | 13.947                                                                                                 |  |
|     | Feb-19                                                                       | 14.009                                                                             | 14.009                                                                             | 14.009                                                                             | 14.009                                                                             | 14.009                                                                             | 14.009                                                                                       | 14.009                                                                                                      | 14.009                                                                                                 |  |
|     | Mar-19                                                                       | 10.208                                                                             | 10.208                                                                             | 10.208                                                                             | 10.208                                                                             | 10.208                                                                             | 10.208                                                                                       | 10.208                                                                                                      | 10.208                                                                                                 |  |
| A2  | Apr-19                                                                       | 9.212                                                                              | 9.212                                                                              | 9.212                                                                              | 9.212                                                                              | 9.212                                                                              | 9.212                                                                                        | 9.212                                                                                                       | 9.212                                                                                                  |  |
|     | May-19                                                                       | 8.612                                                                              | 8.612                                                                              | 8.612                                                                              | 8.612                                                                              | 8.612                                                                              | 8.612                                                                                        | 8.612                                                                                                       | 8.612                                                                                                  |  |
|     | Jun-19                                                                       | 7.696                                                                              | 7.696                                                                              | 7.696                                                                              | 7.696                                                                              | 7.696                                                                              | 7.696                                                                                        | 7.696                                                                                                       | 7.696                                                                                                  |  |
|     |                                                                              |                                                                                    |                                                                                    |                                                                                    |                                                                                    |                                                                                    |                                                                                              |                                                                                                             |                                                                                                        |  |
|     |                                                                              |                                                                                    |                                                                                    |                                                                                    |                                                                                    |                                                                                    | 7                                                                                            | Term Price:                                                                                                 | 10.882                                                                                                 |  |
|     | Jan-19                                                                       | 14.097                                                                             | 14.097                                                                             | 14.097                                                                             | 14.097                                                                             | 14.097                                                                             | 14.097                                                                                       | Term Price:<br>14.097                                                                                       | <b>10.882</b><br>14.097                                                                                |  |
|     | Jan-19<br>Feb-19                                                             | <u>14.097</u><br>14.159                                                            | <u>14.097</u><br>14.159                                                            | 14.097<br>14.159                                                                   | <u>14.097</u><br>14.159                                                            | <u>14.097</u><br>14.159                                                            |                                                                                              |                                                                                                             |                                                                                                        |  |
| 43  | Feb-19<br>Mar-19                                                             | 14.159<br>10.358                                                                   |                                                                                    |                                                                                    |                                                                                    |                                                                                    | 14.097                                                                                       | 14.097                                                                                                      | 14.097<br>14.159<br>10.358                                                                             |  |
| A3  | Feb-19<br>Mar-19<br>Apr-19                                                   | 14.159                                                                             | 14.159                                                                             | 14.159                                                                             | 14.159                                                                             | 14.159                                                                             | <u>14.097</u><br>14.159                                                                      | <u>14.097</u><br>14.159                                                                                     | 14.097<br>14.159                                                                                       |  |
| A3  | Feb-19<br>Mar-19<br>Apr-19<br>May-19                                         | 14.159<br>10.358<br>9.362<br>8.762                                                 | 14.159<br>10.358<br>9.362<br>8.762                                                 | 14.159<br>10.358<br>9.362<br>8.762                                                 | 14.159<br>10.358<br>9.362<br>8.762                                                 | 14.159<br>10.358<br>9.362<br>8.762                                                 | 14.097<br>14.159<br>10.358<br>9.362<br>8.762                                                 | 14.097<br>14.159<br>10.358<br>9.362<br>8.762                                                                | 14.097<br>14.159<br>10.358<br>9.362<br>8.762                                                           |  |
| A3  | Feb-19<br>Mar-19<br>Apr-19                                                   | 14.159<br>10.358<br>9.362                                                          | 14.159<br>10.358<br>9.362                                                          | 14.159<br>10.358<br>9.362                                                          | 14.159<br>10.358<br>9.362                                                          | 14.159<br>10.358<br>9.362                                                          | 14.097<br>14.159<br>10.358<br>9.362                                                          | 14.097<br>14.159<br>10.358<br>9.362                                                                         | 14.097<br>14.159<br>10.358<br>9.362                                                                    |  |
| A3  | Feb-19<br>Mar-19<br>Apr-19<br>May-19                                         | 14.159<br>10.358<br>9.362<br>8.762                                                 | 14.159<br>10.358<br>9.362<br>8.762                                                 | 14.159<br>10.358<br>9.362<br>8.762                                                 | 14.159<br>10.358<br>9.362<br>8.762                                                 | 14.159<br>10.358<br>9.362<br>8.762                                                 | 14.097<br>14.159<br>10.358<br>9.362<br>8.762<br>7.846                                        | 14.097<br>14.159<br>10.358<br>9.362<br>8.762                                                                | 14.097<br>14.159<br>10.358<br>9.362<br>8.762                                                           |  |
| A3  | Feb-19<br>Mar-19<br>Apr-19<br>May-19                                         | 14.159<br>10.358<br>9.362<br>8.762                                                 | 14.159<br>10.358<br>9.362<br>8.762                                                 | 14.159<br>10.358<br>9.362<br>8.762                                                 | 14.159<br>10.358<br>9.362<br>8.762                                                 | 14.159<br>10.358<br>9.362<br>8.762                                                 | 14.097<br>14.159<br>10.358<br>9.362<br>8.762<br>7.846                                        | 14.097<br>14.159<br>10.358<br>9.362<br>8.762<br>7.846                                                       | 14.097<br>14.159<br>10.358<br>9.362<br>8.762<br>7.846                                                  |  |
| A3  | Feb-19<br>Mar-19<br>Apr-19<br>May-19<br>Jun-19                               | 14.159<br>10.358<br>9.362<br>8.762<br>7.846                                        | 14.159<br>10.358<br>9.362<br>8.762<br>7.846                                        | 14.159<br>10.358<br>9.362<br>8.762<br>7.846                                        | 14.159<br>10.358<br>9.362<br>8.762<br>7.846                                        | 14.159<br>10.358<br>9.362<br>8.762<br>7.846                                        | 14.097<br>14.159<br>10.358<br>9.362<br>8.762<br>7.846                                        | 14.097<br>14.159<br>10.358<br>9.362<br>8.762<br>7.846<br>Ferm Price:                                        | 14.097<br>14.159<br>10.358<br>9.362<br>8.762<br>7.846<br>11.032                                        |  |
|     | Feb-19<br>Mar-19<br>Apr-19<br>May-19<br>Jun-19<br>Jan-19                     | 14.159<br>10.358<br>9.362<br>8.762<br>7.846<br>14.272                              | 14.159<br>10.358<br>9.362<br>8.762<br>7.846<br>14.272                              | 14.159<br>10.358<br>9.362<br>8.762<br>7.846<br>14.272                              | 14.159<br>10.358<br>9.362<br>8.762<br>7.846<br>14.272                              | 14.159<br>10.358<br>9.362<br>8.762<br>7.846<br>14.272                              | 14.097<br>14.159<br>10.358<br>9.362<br>8.762<br>7.846<br>14.272                              | 14.097<br>14.159<br>10.358<br>9.362<br>8.762<br>7.846<br>Ferm Price:                                        | 14.097<br>14.159<br>10.358<br>9.362<br>8.762<br>7.846<br>11.032                                        |  |
| A3  | Feb-19<br>Mar-19<br>May-19<br>Jun-19<br>Jan-19<br>Feb-19                     | 14.159<br>10.358<br>9.362<br>8.762<br>7.846<br>14.272<br>14.334                    | 14.159<br>10.358<br>9.362<br>8.762<br>7.846<br>14.272<br>14.334                    | 14.159<br>10.358<br>9.362<br>8.762<br>7.846<br>14.272<br>14.334                    | 14.159<br>10.358<br>9.362<br>8.762<br>7.846<br>14.272<br>14.334                    | 14.159<br>10.358<br>9.362<br>8.762<br>7.846<br>14.272<br>14.334                    | 14.097<br>14.159<br>10.358<br>9.362<br>8.762<br>7.846<br>14.272<br>14.334                    | 14.097<br>14.159<br>10.358<br>9.362<br>8.762<br>7.846<br>Ferm Price:<br>14.272<br>14.334                    | 14.097<br>14.159<br>10.358<br>9.362<br>8.762<br>7.846<br>11.032<br>14.272<br>14.334                    |  |
|     | Feb-19<br>Mar-19<br>May-19<br>Jun-19<br>Jan-19<br>Feb-19<br>Mar-19           | 14.159<br>10.358<br>9.362<br>8.762<br>7.846<br>14.272<br>14.334<br>10.533          | 14.159<br>10.358<br>9.362<br>8.762<br>7.846<br>14.272<br>14.334<br>10.533          | 14.159<br>10.358<br>9.362<br>8.762<br>7.846<br>14.272<br>14.334<br>10.533          | 14.159<br>10.358<br>9.362<br>8.762<br>7.846<br>14.272<br>14.334<br>10.533          | 14.159<br>10.358<br>9.362<br>8.762<br>7.846<br>14.272<br>14.334<br>10.533          | 14.097<br>14.159<br>10.358<br>9.362<br>8.762<br>7.846<br>14.272<br>14.334<br>10.533          | 14.097<br>14.159<br>10.358<br>9.362<br>8.762<br>7.846<br>Ferm Price:<br>14.272<br>14.334<br>10.533          | 14.097<br>14.159<br>10.358<br>9.362<br>8.762<br>7.846<br>11.032<br>14.272<br>14.334<br>10.533          |  |
|     | Feb-19<br>Mar-19<br>May-19<br>Jun-19<br>Jun-19<br>Feb-19<br>Mar-19<br>Apr-19 | 14.159<br>10.358<br>9.362<br>8.762<br>7.846<br>14.272<br>14.334<br>10.533<br>9.537 | 14.159<br>10.358<br>9.362<br>8.762<br>7.846<br>14.272<br>14.334<br>10.533<br>9.537 | 14.159<br>10.358<br>9.362<br>8.762<br>7.846<br>14.272<br>14.334<br>10.533<br>9.537 | 14.159<br>10.358<br>9.362<br>8.762<br>7.846<br>14.272<br>14.334<br>10.533<br>9.537 | 14.159<br>10.358<br>9.362<br>8.762<br>7.846<br>14.272<br>14.334<br>10.533<br>9.537 | 14.097<br>14.159<br>10.358<br>9.362<br>8.762<br>7.846<br>14.272<br>14.334<br>10.533<br>9.537 | 14.097<br>14.159<br>10.358<br>9.362<br>8.762<br>7.846<br>Ferm Price:<br>14.272<br>14.334<br>10.533<br>9.537 | 14.097<br>14.159<br>10.358<br>9.362<br>8.762<br>7.846<br>11.032<br>14.272<br>14.334<br>10.533<br>9.537 |  |