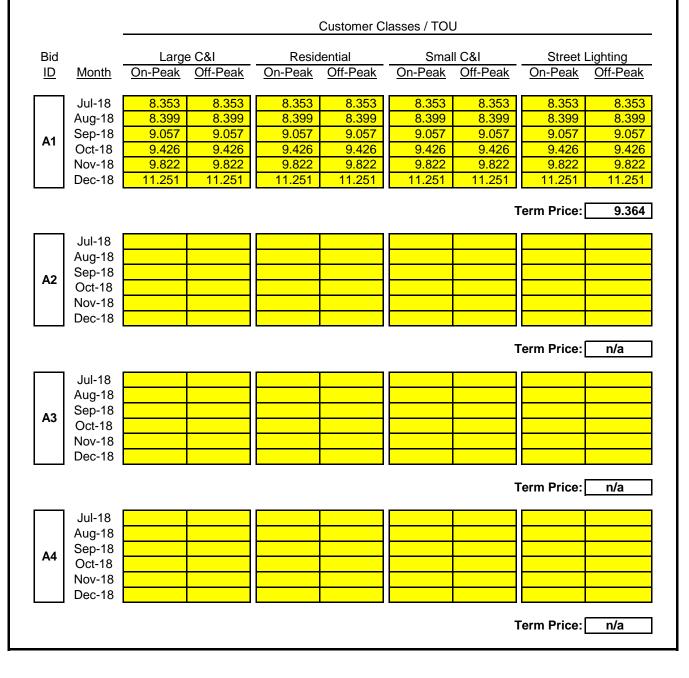

Version 1.0 Dated 01/17/2018

Bidder Name:

Each Bid ID below is for one 10% slice of Standard Service. Bids on this sheet will be evaluated and awarded independently based on the Term Price. If selected, the Company may award from one up to all slices bid below. There are no contingencies between bids. Only Scenario A bids can be bid.

Bidder A

Bidder must provide On-Peak and Off-Peak prices for all four Customer Classes. All prices are to be in c/kWh and will be rounded to thousandths of c/kWh. The "Term Price" which appears below the monthly prices is the weighted average across the customer class / TOU prices and then weighted by each month of the Service Term.

### 2H2018 SERVICE TERM

|           |                                                                              | Customer Classes / TOU                                                          |                                                                                 |                                                                                |                                                                       |                                                                                 |                                                                                          |                                                                                                         |                                                                                                   |  |  |
|-----------|------------------------------------------------------------------------------|---------------------------------------------------------------------------------|---------------------------------------------------------------------------------|--------------------------------------------------------------------------------|-----------------------------------------------------------------------|---------------------------------------------------------------------------------|------------------------------------------------------------------------------------------|---------------------------------------------------------------------------------------------------------|---------------------------------------------------------------------------------------------------|--|--|
| Bid       |                                                                              | Large C&I                                                                       |                                                                                 | Residential                                                                    |                                                                       | Small C&I                                                                       |                                                                                          | Street Lighting                                                                                         |                                                                                                   |  |  |
| <u>ID</u> | <u>Month</u>                                                                 | On-Peak                                                                         | Off-Peak                                                                        | On-Peak                                                                        | Off-Peak                                                              | On-Peak                                                                         | Off-Peak                                                                                 | On-Peak                                                                                                 | Off-Peak                                                                                          |  |  |
|           | Jul-18                                                                       | 9.324                                                                           | 9.324                                                                           | 7.712                                                                          | 7.712                                                                 | 9.324                                                                           | 9.324                                                                                    | 9.324                                                                                                   | 9.324                                                                                             |  |  |
|           | Aug-18                                                                       | 9.100                                                                           | 9.100                                                                           | 7.822                                                                          | 7.822                                                                 | 9.100                                                                           | 9.100                                                                                    | 9.100                                                                                                   | 9.100                                                                                             |  |  |
|           | Sep-18                                                                       | 9.269                                                                           | 9.269                                                                           | 8.188                                                                          | 8.188                                                                 | 9.269                                                                           | 9.269                                                                                    | 9.269                                                                                                   | 9.269                                                                                             |  |  |
| A1        | Oct-18                                                                       | 9.736                                                                           | 9.736                                                                           | 8.785                                                                          | 8.785                                                                 | 9.736                                                                           | 9.736                                                                                    | 9.736                                                                                                   | 9.736                                                                                             |  |  |
|           | Nov-18                                                                       | 10.293                                                                          | 10.293                                                                          | 8.869                                                                          | 8.869                                                                 | 10.293                                                                          | 10.293                                                                                   | 10.293                                                                                                  | 10.293                                                                                            |  |  |
|           | Dec-18                                                                       | 11.782                                                                          | 11.782                                                                          | 10.058                                                                         | 10.058                                                                | 11.782                                                                          | 11.782                                                                                   | 11.782                                                                                                  | 11.782                                                                                            |  |  |
|           | Term Price: 8.839                                                            |                                                                                 |                                                                                 |                                                                                |                                                                       |                                                                                 |                                                                                          |                                                                                                         |                                                                                                   |  |  |
|           |                                                                              |                                                                                 |                                                                                 |                                                                                |                                                                       |                                                                                 |                                                                                          |                                                                                                         |                                                                                                   |  |  |
|           | Jul-18                                                                       | 9.434                                                                           | 9.434                                                                           | 7.822                                                                          | 7.822                                                                 | 9.434                                                                           | 9.434                                                                                    | 9.434                                                                                                   | 9.434                                                                                             |  |  |
|           | Aug-18                                                                       | 9.208                                                                           | 9.208                                                                           | 7.930                                                                          | 7.930                                                                 | 9.208                                                                           | 9.208                                                                                    | 9.208                                                                                                   | 9.208                                                                                             |  |  |
| A2        | Sep-18                                                                       | 9.373                                                                           | 9.373                                                                           | 8.292                                                                          | 8.292                                                                 | 9.373                                                                           | 9.373                                                                                    | 9.373                                                                                                   | 9.373                                                                                             |  |  |
|           | Oct-18                                                                       | 9.838                                                                           | 9.838                                                                           | 8.887                                                                          | 8.887                                                                 | 9.838                                                                           | 9.838                                                                                    | 9.838                                                                                                   | 9.838                                                                                             |  |  |
|           | Nov-18                                                                       | 10.397                                                                          | 10.397                                                                          | 8.973                                                                          | 8.973                                                                 | 10.397                                                                          | 10.397                                                                                   | 10.397                                                                                                  | 10.397                                                                                            |  |  |
|           | Dec-18                                                                       | 11.887                                                                          | 11.887                                                                          | 10.164                                                                         | 10.164                                                                | 11.887                                                                          | 11.887                                                                                   | 11.887                                                                                                  | 11.887                                                                                            |  |  |
|           | Term Price: 8.945                                                            |                                                                                 |                                                                                 |                                                                                |                                                                       |                                                                                 |                                                                                          |                                                                                                         |                                                                                                   |  |  |
|           |                                                                              |                                                                                 |                                                                                 |                                                                                |                                                                       |                                                                                 |                                                                                          | Term Price:                                                                                             | 8.945                                                                                             |  |  |
|           | Jul-18                                                                       | 9.475                                                                           | 9.475                                                                           | 7.863                                                                          | 7.863                                                                 | 9.475                                                                           | 9.475                                                                                    | Ferm Price:<br>9.475                                                                                    | <b>8.945</b><br>9.475                                                                             |  |  |
|           | Jul-18<br>Aug-18                                                             | <u>9.475</u><br>9.245                                                           | <u>9.475</u><br>9.245                                                           | 7.863<br>7.967                                                                 | 7.863<br>7.967                                                        | <u>9.475</u><br>9.245                                                           |                                                                                          |                                                                                                         |                                                                                                   |  |  |
| A2        |                                                                              |                                                                                 |                                                                                 |                                                                                |                                                                       |                                                                                 | 9.475                                                                                    | 9.475                                                                                                   | 9.475                                                                                             |  |  |
| A3        | Aug-18                                                                       | 9.245                                                                           | 9.245                                                                           | 7.967                                                                          | 7.967                                                                 | 9.245                                                                           | <u>9.475</u><br>9.245                                                                    | <u>9.475</u><br>9.245                                                                                   | 9.475<br>9.245                                                                                    |  |  |
| A3        | Aug-18<br>Sep-18                                                             | 9.245<br>9.400<br>9.865<br>10.424                                               | 9.245<br>9.400<br>9.865<br>10.424                                               | 7.967<br>8.319                                                                 | 7.967<br>8.319<br>8.913<br>9.000                                      | 9.245<br>9.400<br>9.865<br>10.424                                               | 9.475<br>9.245<br>9.400<br>9.865<br>10.424                                               | 9.475<br>9.245<br>9.400<br>9.865<br>10.424                                                              | 9.475<br>9.245<br>9.400                                                                           |  |  |
| A3        | Aug-18<br>Sep-18<br>Oct-18                                                   | 9.245<br>9.400<br>9.865                                                         | 9.245<br>9.400<br>9.865                                                         | 7.967<br>8.319<br>8.913                                                        | 7.967<br>8.319<br>8.913                                               | 9.245<br>9.400<br>9.865                                                         | 9.475<br>9.245<br>9.400<br>9.865                                                         | 9.475<br>9.245<br>9.400<br>9.865                                                                        | 9.475<br>9.245<br>9.400<br>9.865                                                                  |  |  |
| A3        | Aug-18<br>Sep-18<br>Oct-18<br>Nov-18                                         | 9.245<br>9.400<br>9.865<br>10.424                                               | 9.245<br>9.400<br>9.865<br>10.424                                               | 7.967<br>8.319<br>8.913<br>9.000                                               | 7.967<br>8.319<br>8.913<br>9.000                                      | 9.245<br>9.400<br>9.865<br>10.424                                               | 9.475<br>9.245<br>9.400<br>9.865<br>10.424<br>11.916                                     | 9.475<br>9.245<br>9.400<br>9.865<br>10.424                                                              | 9.475<br>9.245<br>9.400<br>9.865<br>10.424                                                        |  |  |
| A3        | Aug-18<br>Sep-18<br>Oct-18<br>Nov-18<br>Dec-18                               | 9.245<br>9.400<br>9.865<br>10.424<br>11.916                                     | 9.245<br>9.400<br>9.865<br>10.424<br>11.916                                     | 7.967<br>8.319<br>8.913<br>9.000<br>10.193                                     | 7.967<br>8.319<br>8.913<br>9.000<br>10.193                            | 9.245<br>9.400<br>9.865<br>10.424<br>11.916                                     | 9.475<br>9.245<br>9.400<br>9.865<br>10.424<br>11.916                                     | 9.475<br>9.245<br>9.400<br>9.865<br>10.424<br>11.916                                                    | 9.475<br>9.245<br>9.400<br>9.865<br>10.424<br>11.916<br>8.977                                     |  |  |
| A3        | Aug-18<br>Sep-18<br>Oct-18<br>Nov-18<br>Dec-18<br>Jul-18                     | 9.245<br>9.400<br>9.865<br>10.424<br>11.916<br>9.506                            | 9.245<br>9.400<br>9.865<br>10.424<br>11.916<br>9.506                            | 7.967<br>8.319<br>8.913<br>9.000<br>10.193<br>7.894                            | 7.967<br>8.319<br>8.913<br>9.000<br>10.193<br>7.894                   | 9.245<br>9.400<br>9.865<br>10.424<br>11.916<br>9.506                            | 9.475<br>9.245<br>9.400<br>9.865<br>10.424<br>11.916<br>9.506                            | 9.475<br>9.245<br>9.400<br>9.865<br>10.424<br>11.916<br>Ferm Price:<br>9.506                            | 9.475<br>9.245<br>9.400<br>9.865<br>10.424<br>11.916<br><b>8.977</b><br>9.506                     |  |  |
|           | Aug-18<br>Sep-18<br>Oct-18<br>Nov-18<br>Dec-18<br>Jul-18<br>Aug-18           | 9.245<br>9.400<br>9.865<br>10.424<br>11.916<br>9.506<br>9.280                   | 9.245<br>9.400<br>9.865<br>10.424<br>11.916<br>9.506<br>9.280                   | 7.967<br>8.319<br>8.913<br>9.000<br>10.193<br>7.894<br>8.003                   | 7.967<br>8.319<br>8.913<br>9.000<br>10.193<br>7.894<br>8.003          | 9.245<br>9.400<br>9.865<br>10.424<br>11.916<br>9.506<br>9.280                   | 9.475<br>9.245<br>9.400<br>9.865<br>10.424<br>11.916<br>9.506<br>9.280                   | 9.475<br>9.245<br>9.400<br>9.865<br>10.424<br>11.916<br>Ferm Price:<br>9.506<br>9.280                   | 9.475<br>9.245<br>9.400<br>9.865<br>10.424<br>11.916<br>8.977<br>9.506<br>9.280                   |  |  |
| A3        | Aug-18<br>Sep-18<br>Oct-18<br>Nov-18<br>Dec-18<br>Jul-18<br>Aug-18<br>Sep-18 | 9.245<br>9.400<br>9.865<br>10.424<br>11.916<br>9.506<br>9.280<br>9.427          | 9.245<br>9.400<br>9.865<br>10.424<br>11.916<br>9.506<br>9.280<br>9.427          | 7.967<br>8.319<br>8.913<br>9.000<br>10.193<br>7.894<br>8.003<br>8.346          | 7.967<br>8.319<br>8.913<br>9.000<br>10.193<br>7.894<br>8.003<br>8.346 | 9.245<br>9.400<br>9.865<br>10.424<br>11.916<br>9.506<br>9.280<br>9.427          | 9.475<br>9.245<br>9.400<br>9.865<br>10.424<br>11.916<br>9.506<br>9.280<br>9.427          | 9.475<br>9.245<br>9.400<br>9.865<br>10.424<br>11.916<br>Ferm Price:<br>9.506<br>9.280<br>9.427          | 9.475<br>9.245<br>9.400<br>9.865<br>10.424<br>11.916<br>8.977<br>9.506<br>9.280<br>9.427          |  |  |
|           | Aug-18<br>Sep-18<br>Oct-18<br>Nov-18<br>Dec-18<br>Jul-18<br>Aug-18           | 9.245<br>9.400<br>9.865<br>10.424<br>11.916<br>9.506<br>9.280<br>9.427<br>9.890 | 9.245<br>9.400<br>9.865<br>10.424<br>11.916<br>9.506<br>9.280<br>9.427<br>9.890 | 7.967<br>8.319<br>8.913<br>9.000<br>10.193<br>7.894<br>8.003<br>8.346<br>8.939 | 7.967<br>8.319<br>9.000<br>10.193<br>7.894<br>8.003<br>8.346<br>8.939 | 9.245<br>9.400<br>9.865<br>10.424<br>11.916<br>9.506<br>9.280<br>9.427<br>9.890 | 9.475<br>9.245<br>9.400<br>9.865<br>10.424<br>11.916<br>9.506<br>9.280<br>9.427<br>9.890 | 9.475<br>9.245<br>9.400<br>9.865<br>10.424<br>11.916<br>Ferm Price:<br>9.506<br>9.280<br>9.427<br>9.890 | 9.475<br>9.245<br>9.400<br>9.865<br>10.424<br>11.916<br>8.977<br>9.506<br>9.280<br>9.427<br>9.890 |  |  |
|           | Aug-18<br>Sep-18<br>Oct-18<br>Dec-18<br>Jul-18<br>Aug-18<br>Sep-18<br>Oct-18 | 9.245<br>9.400<br>9.865<br>10.424<br>11.916<br>9.506<br>9.280<br>9.427          | 9.245<br>9.400<br>9.865<br>10.424<br>11.916<br>9.506<br>9.280<br>9.427          | 7.967<br>8.319<br>8.913<br>9.000<br>10.193<br>7.894<br>8.003<br>8.346          | 7.967<br>8.319<br>8.913<br>9.000<br>10.193<br>7.894<br>8.003<br>8.346 | 9.245<br>9.400<br>9.865<br>10.424<br>11.916<br>9.506<br>9.280<br>9.427          | 9.475<br>9.245<br>9.400<br>9.865<br>10.424<br>11.916<br>9.506<br>9.280<br>9.427          | 9.475<br>9.245<br>9.400<br>9.865<br>10.424<br>11.916<br>Ferm Price:<br>9.506<br>9.280<br>9.427          | 9.475<br>9.245<br>9.400<br>9.865<br>10.424<br>11.916<br>8.977<br>9.506<br>9.280<br>9.427          |  |  |