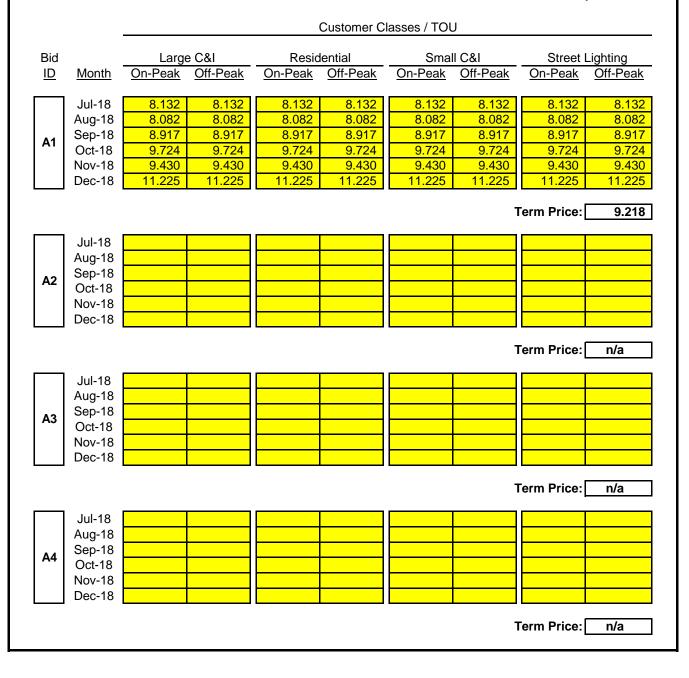

Version 1.0 Dated 04/09/2018

Bidder Name:

Bidder A

Each Bid ID below is for one 10% slice of Standard Service. Bids on this sheet will be evaluated and awarded independently based on the Term Price. If selected, the Company may award from one up to all slices bid below. There are no contingencies between bids. Only Scenario A bids can be bid.

Bidder must provide On-Peak and Off-Peak prices for all four Customer Classes. All prices are to be in c/kWh and will be rounded to thousandths of c/kWh. The "Term Price" which appears below the monthly prices is the weighted average across the customer class / TOU prices and then weighted by each month of the Service Term.

#### 2H2018 SERVICE TERM

|           |                                                                                        | Customer Classes / TOU                                                |                                                                                   |                                                                                |                                                                               |                                                                       |                                                                                            |                                                                                               |                                                                                                     |  |  |
|-----------|----------------------------------------------------------------------------------------|-----------------------------------------------------------------------|-----------------------------------------------------------------------------------|--------------------------------------------------------------------------------|-------------------------------------------------------------------------------|-----------------------------------------------------------------------|--------------------------------------------------------------------------------------------|-----------------------------------------------------------------------------------------------|-----------------------------------------------------------------------------------------------------|--|--|
| Bid       |                                                                                        | Large                                                                 | e C&I                                                                             | Resid                                                                          | lential                                                                       | Smal                                                                  | I C&I                                                                                      | Street I                                                                                      | _ighting                                                                                            |  |  |
| <u>ID</u> | <u>Month</u>                                                                           | On-Peak                                                               | Off-Peak                                                                          | On-Peak                                                                        | Off-Peak                                                                      | On-Peak                                                               | Off-Peak                                                                                   | On-Peak                                                                                       | Off-Peak                                                                                            |  |  |
|           | Jul-18                                                                                 | 8.735                                                                 | 8.912                                                                             | 8.166                                                                          | 7.017                                                                         | 8.735                                                                 | 8.912                                                                                      | 8.735                                                                                         | 8.912                                                                                               |  |  |
|           | Aug-18                                                                                 | 8.317                                                                 | 8.890                                                                             | 7.912                                                                          | 7.032                                                                         | 8.317                                                                 | 8.890                                                                                      | 8.317                                                                                         | 8.890                                                                                               |  |  |
|           | Sep-18                                                                                 | 8.560                                                                 | 9.649                                                                             | 8.410                                                                          | 7.622                                                                         | 8.560                                                                 | 9.649                                                                                      | 8.560                                                                                         | 9.649                                                                                               |  |  |
| A1        | Oct-18                                                                                 | 8.890                                                                 | 10.207                                                                            | 9.239                                                                          | 8.558                                                                         | 8.890                                                                 | 10.207                                                                                     | 8.890                                                                                         | 10.207                                                                                              |  |  |
|           | Nov-18                                                                                 | 9.319                                                                 | 10.186                                                                            | 9.073                                                                          | 8.437                                                                         | 9.319                                                                 | 10.186                                                                                     | 9.319                                                                                         | 10.186                                                                                              |  |  |
|           | Dec-18                                                                                 | 11.543                                                                | 11.690                                                                            | 10.677                                                                         | 9.825                                                                         | 11.543                                                                | 11.690                                                                                     | 11.543                                                                                        | 11.690                                                                                              |  |  |
|           |                                                                                        |                                                                       |                                                                                   |                                                                                |                                                                               |                                                                       | I                                                                                          | Ferm Price:                                                                                   | 8.569                                                                                               |  |  |
|           | Jul-18                                                                                 | 8.741                                                                 | 8.918                                                                             | 8.172                                                                          | 7.023                                                                         | 8.741                                                                 | 8.918                                                                                      | 8.741                                                                                         | 8.918                                                                                               |  |  |
|           | Aug-18                                                                                 | 8.323                                                                 | 8.896                                                                             | 7.918                                                                          | 7.038                                                                         | 8.323                                                                 | 8.896                                                                                      | 8.323                                                                                         | 8.896                                                                                               |  |  |
|           | Sep-18                                                                                 | 8.566                                                                 | 9.655                                                                             | 8.416                                                                          | 7.628                                                                         | 8.566                                                                 | 9.655                                                                                      | 8.566                                                                                         | 9.655                                                                                               |  |  |
| A2        | Oct-18                                                                                 | 8.896                                                                 | 10.213                                                                            | 9.245                                                                          | 8.564                                                                         | 8.896                                                                 | 10.213                                                                                     | 8.896                                                                                         | 10.213                                                                                              |  |  |
|           | Nov-18                                                                                 | 9.325                                                                 | 10.192                                                                            | 9.079                                                                          | 8.443                                                                         | 9.325                                                                 | 10.192                                                                                     | 9.325                                                                                         | 10.192                                                                                              |  |  |
|           | Dec-18                                                                                 | 11.549                                                                | 11.696                                                                            | 10.683                                                                         | 9.831                                                                         | 11.549                                                                | 11.696                                                                                     | 11.549                                                                                        | 11.696                                                                                              |  |  |
|           |                                                                                        |                                                                       |                                                                                   |                                                                                |                                                                               |                                                                       |                                                                                            |                                                                                               |                                                                                                     |  |  |
|           |                                                                                        |                                                                       |                                                                                   |                                                                                |                                                                               |                                                                       | ſ                                                                                          | Ferm Price:                                                                                   | 8.575                                                                                               |  |  |
|           | Jul-18                                                                                 | 8.746                                                                 | 8.923                                                                             | 8.177                                                                          | 7.028                                                                         | 8.746                                                                 | 8.923                                                                                      | Ferm Price:                                                                                   | <b>8.575</b><br>8.923                                                                               |  |  |
|           | Jul-18<br>Aug-18                                                                       | 8.746<br>8.328                                                        | 8.923<br>8.901                                                                    | 8.177<br>7.923                                                                 | 7.028<br>7.043                                                                | 8.746<br>8.328                                                        |                                                                                            | L                                                                                             |                                                                                                     |  |  |
| ۸3        |                                                                                        |                                                                       |                                                                                   | -                                                                              |                                                                               |                                                                       | 8.923                                                                                      | 8.746                                                                                         | 8.923                                                                                               |  |  |
| А3        | Aug-18                                                                                 | 8.328<br>8.571<br>8.901                                               | 8.901<br>9.660<br>10.218                                                          | 7.923<br>8.421<br>9.250                                                        | 7.043                                                                         | 8.328<br>8.571<br>8.901                                               | 8.923<br>8.901                                                                             | 8.746<br>8.328<br>8.571<br>8.901                                                              | 8.923<br>8.901                                                                                      |  |  |
| A3        | Aug-18<br>Sep-18                                                                       | 8.328<br>8.571<br>8.901<br>9.330                                      | 8.901<br>9.660<br>10.218<br>10.197                                                | 7.923<br>8.421                                                                 | 7.043<br>7.633<br>8.569<br>8.448                                              | 8.328<br>8.571<br>8.901<br>9.330                                      | 8.923<br>8.901<br>9.660<br>10.218<br>10.197                                                | 8.746<br>8.328<br>8.571<br>8.901<br>9.330                                                     | 8.923<br>8.901<br>9.660                                                                             |  |  |
| A3        | Aug-18<br>Sep-18<br>Oct-18                                                             | 8.328<br>8.571<br>8.901                                               | 8.901<br>9.660<br>10.218                                                          | 7.923<br>8.421<br>9.250                                                        | 7.043<br>7.633<br>8.569                                                       | 8.328<br>8.571<br>8.901                                               | 8.923<br>8.901<br>9.660<br>10.218                                                          | 8.746<br>8.328<br>8.571<br>8.901                                                              | 8.923<br>8.901<br>9.660<br>10.218                                                                   |  |  |
| A3        | Aug-18<br>Sep-18<br>Oct-18<br>Nov-18                                                   | 8.328<br>8.571<br>8.901<br>9.330                                      | 8.901<br>9.660<br>10.218<br>10.197                                                | 7.923<br>8.421<br>9.250<br>9.084                                               | 7.043<br>7.633<br>8.569<br>8.448                                              | 8.328<br>8.571<br>8.901<br>9.330                                      | 8.923<br>8.901<br>9.660<br>10.218<br>10.197<br>11.701                                      | 8.746<br>8.328<br>8.571<br>8.901<br>9.330                                                     | 8.923<br>8.901<br>9.660<br>10.218<br>10.197<br>11.701                                               |  |  |
| A3        | Aug-18<br>Sep-18<br>Oct-18<br>Nov-18                                                   | 8.328<br>8.571<br>8.901<br>9.330                                      | 8.901<br>9.660<br>10.218<br>10.197                                                | 7.923<br>8.421<br>9.250<br>9.084                                               | 7.043<br>7.633<br>8.569<br>8.448                                              | 8.328<br>8.571<br>8.901<br>9.330                                      | 8.923<br>8.901<br>9.660<br>10.218<br>10.197<br>11.701                                      | 8.746<br>8.328<br>8.571<br>8.901<br>9.330<br>11.554                                           | 8.923<br>8.901<br>9.660<br>10.218<br>10.197<br>11.701                                               |  |  |
| A3        | Aug-18<br>Sep-18<br>Oct-18<br>Nov-18<br>Dec-18                                         | 8.328<br>8.571<br>8.901<br>9.330<br>11.554                            | 8.901<br>9.660<br>10.218<br>10.197<br>11.701                                      | 7.923<br>8.421<br>9.250<br>9.084<br>10.688                                     | 7.043<br>7.633<br>8.569<br>8.448<br>9.836                                     | 8.328<br>8.571<br>8.901<br>9.330<br>11.554                            | 8.923<br>8.901<br>9.660<br>10.218<br>10.197<br>11.701                                      | 8.746<br>8.328<br>8.571<br>9.330<br>11.554<br>Ferm Price:                                     | 8.923<br>8.901<br>9.660<br>10.218<br>10.197<br>11.701<br>8.580                                      |  |  |
|           | Aug-18<br>Sep-18<br>Oct-18<br>Nov-18<br>Dec-18<br>Jul-18                               | 8.328<br>8.571<br>9.330<br>11.554<br>8.777                            | 8.901<br>9.660<br>10.218<br>10.197<br>11.701<br>8.954                             | 7.923<br>8.421<br>9.250<br>9.084<br>10.688<br>8.208                            | 7.043<br>7.633<br>8.569<br>8.448<br>9.836<br>7.059                            | 8.328<br>8.571<br>9.330<br>11.554<br>8.777                            | 8.923<br>8.901<br>9.660<br>10.218<br>10.197<br>11.701<br>8.954                             | 8.746<br>8.328<br>8.571<br>9.330<br>11.554<br>Ferm Price:                                     | 8.923<br>8.901<br>9.660<br>10.218<br>10.197<br>11.701<br>8.580<br>8.954                             |  |  |
| A3<br>A4  | Aug-18<br>Sep-18<br>Oct-18<br>Nov-18<br>Dec-18<br>Jul-18<br>Aug-18                     | 8.328<br>8.571<br>9.330<br>11.554<br>8.777<br>8.359                   | 8.901<br>9.660<br>10.218<br>10.197<br>11.701<br>8.954<br>8.932                    | 7.923<br>8.421<br>9.250<br>9.084<br>10.688<br>8.208<br>7.954                   | 7.043<br>7.633<br>8.569<br>8.448<br>9.836<br>7.059<br>7.074                   | 8.328<br>8.571<br>9.330<br>11.554<br>8.777<br>8.359                   | 8.923<br>8.901<br>9.660<br>10.218<br>10.197<br>11.701<br>8.954<br>8.954<br>8.932           | 8.746<br>8.328<br>8.571<br>9.330<br>11.554<br>Ferm Price:<br>8.777<br>8.359                   | 8.923<br>8.901<br>9.660<br>10.218<br>10.197<br>11.701<br>8.580<br>8.954<br>8.932                    |  |  |
|           | Aug-18<br>Sep-18<br>Oct-18<br>Nov-18<br>Dec-18<br>Jul-18<br>Aug-18<br>Sep-18           | 8.328<br>8.571<br>9.330<br>11.554<br>8.777<br>8.359<br>8.602          | 8.901<br>9.660<br>10.218<br>10.197<br>11.701<br>8.954<br>8.932<br>9.691           | 7.923<br>8.421<br>9.250<br>9.084<br>10.688<br>8.208<br>7.954<br>8.452          | 7.043<br>7.633<br>8.569<br>8.448<br>9.836<br>7.059<br>7.074<br>7.664          | 8.328<br>8.571<br>9.330<br>11.554<br>8.777<br>8.359<br>8.602          | 8.923<br>8.901<br>9.660<br>10.218<br>10.197<br>11.701<br>8.954<br>8.932<br>9.691           | 8.746<br>8.328<br>8.571<br>9.330<br>11.554<br>Ferm Price:<br>8.777<br>8.359<br>8.602          | 8.923<br>8.901<br>9.660<br>10.218<br>10.197<br>11.701<br>8.580<br>8.954<br>8.954<br>8.932<br>9.691  |  |  |
|           | Aug-18<br>Sep-18<br>Oct-18<br>Nov-18<br>Dec-18<br>Jul-18<br>Aug-18<br>Sep-18<br>Oct-18 | 8.328<br>8.571<br>9.330<br>11.554<br>8.777<br>8.359<br>8.602<br>8.932 | 8.901<br>9.660<br>10.218<br>10.197<br>11.701<br>8.954<br>8.932<br>9.691<br>10.249 | 7.923<br>8.421<br>9.250<br>9.084<br>10.688<br>8.208<br>7.954<br>8.452<br>9.281 | 7.043<br>7.633<br>8.569<br>8.448<br>9.836<br>7.059<br>7.074<br>7.664<br>8.600 | 8.328<br>8.571<br>9.330<br>11.554<br>8.777<br>8.359<br>8.602<br>8.932 | 8.923<br>8.901<br>9.660<br>10.218<br>10.197<br>11.701<br>8.954<br>8.932<br>9.691<br>10.249 | 8.746<br>8.328<br>8.571<br>9.330<br>11.554<br>Ferm Price:<br>8.777<br>8.359<br>8.602<br>8.932 | 8.923<br>8.901<br>9.660<br>10.218<br>10.197<br>11.701<br>8.580<br>8.954<br>8.932<br>9.691<br>10.249 |  |  |