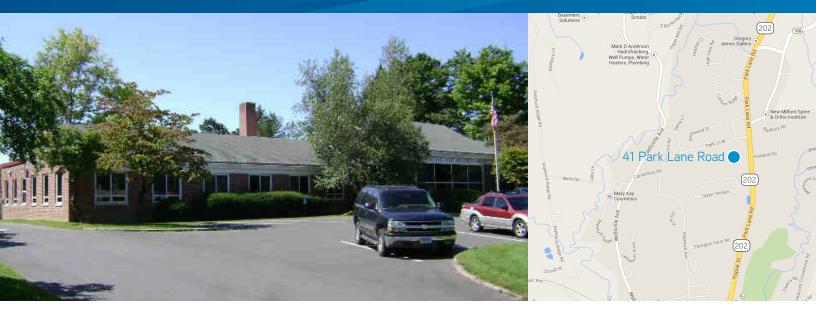

# 41 Park Lane Rd (Rt 202)

NEW MILFORD, CT 06776

### 41 Park Lane Road > Industrial Building

Colliers International is pleased to present, 41 Park Lane Road, a 4.09 acre site with a 23,646 square foot office/industrial building. This property is a former utility company service center with office, garage and a large fenced yard for vehicles or equipment. It is located near the New Milford hospital on a state highway. Zoning allows for a number of uses including offices, services and retail.

### **Building Amenities**

- > 23,646 SF building on 4.09 acre site
- > 1 loading dock & 3 drive-in doors (12'x14', 12'x12', 12'x12')
- > Over 2 acre fenced lot for storage or vehicles
- > Business zone allows for a number of uses
- > Newer roof
- > Sale Price: \$1,300,000