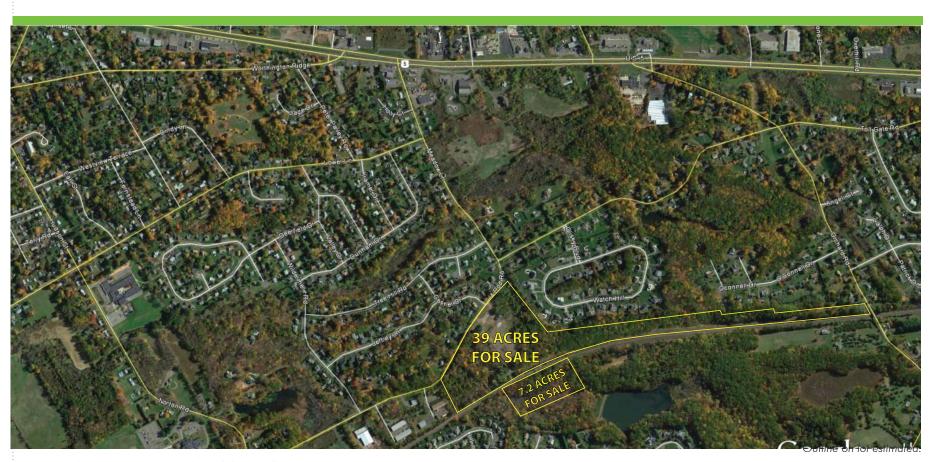

## 46.2 ACRES FOUR ROD ROAD BERLIN, CONNECTICUT

## **AVAILABLE FOR SALE**

- Former Kensington Propane site
- \$1,575,000
- Improvements: fencing, grading, lighting, etc
- Zoned: Planned industry
- Subject to certain retained easements