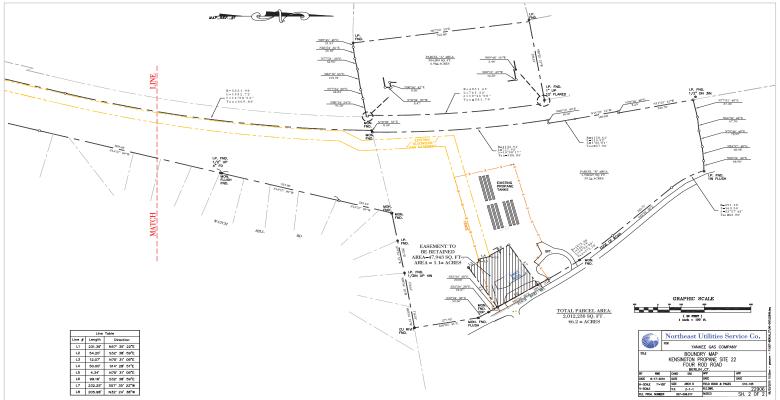

## **AVAILABLE FOR SALE**

- Former Kensington Propane site
- \$1,575,000
- Improvements: fencing, grading, lighting, etc
- Zoned: Planned industry
- Subject to certain retained easements

## **Christopher Metcalfe**

First Vice President +1 860 987 4710 chris.metcalfe@cbre-ne.com

AVAILABLE FOR SALE :: BERLIN, CONNECTICUT

SITE SIZE: 46.2 acres

**ZONING:** Planned Industrial

IMPROVEMENTS: • Fencing

Curb cuts

• Parking areas

Lighting

• Engineering

LIMITATIONS: Eversource will retain certain easement areas

**SALE PRICE**: \$1,575,000/\$34,000 an acre

TIMING: Available Q415