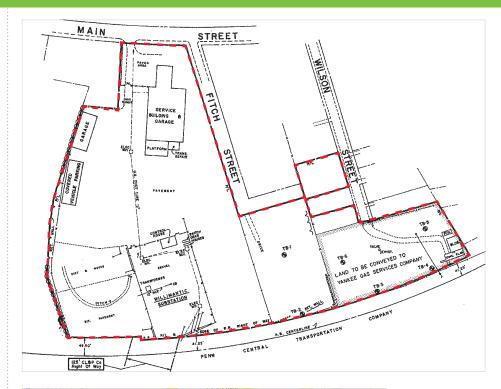

#### SITE PLAN

LOCATION MAP

GROSS BUILDING AREA: 43,950 SF
TOTAL AVAILABLE: 43,950 SF
OFFICE AREA: 24,970 SF

LAND AREA: 11.7 acres - including Wilson Street parcel

YEAR BUILT: 1938
CEILING HEIGHT: 14'
LOADING DOCKS: 0
DRIVE-IN-DOORS: 4

**CONSTRUCTION**: Brick and block on steel frame and metal

FLOOR: Concrete

ROOF: Membrane

PARKING: 60 spaces

ZONING: Industrial

LIGHTING: Varies

HEAT: Gas

AIR-CONDITIONING: Office

WATER & SEWER: City of Torrington

GAS: Yankee Gas

**ELECTRIC**: CL&P

**SALE PRICE**: \$1,800,000

LOCATION: 1 mile from U.S. Route 6

TBD