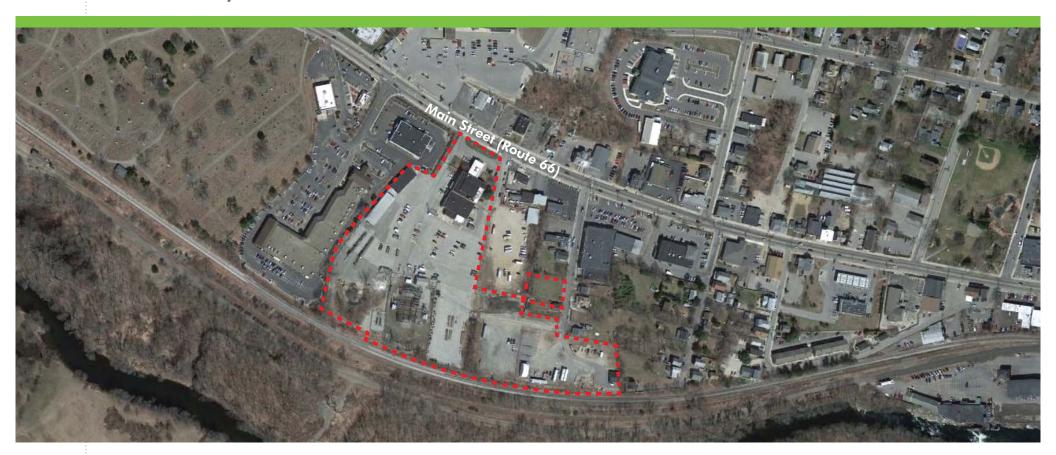

# **AVAILABLE FOR SALE**

- 43,950 SF office/industrial building with large outside storage capability Redevelopment potential
- 11.7 acres including Wilson Street parcel
- Zoned Commercial
- Located 1 mile from U.S. Route 6
- \$1,800,000

#### SITE PLAN

LOCATION MAP

GROSS BUILDING AREA: 43,950 SF
TOTAL AVAILABLE: 43,950 SF
OFFICE AREA: 24,970 SF

LAND AREA: 11.7 acres - including Wilson Street parcel

YEAR BUILT: 1938
CEILING HEIGHT: 14'
LOADING DOCKS: 0
DRIVE-IN-DOORS: 4